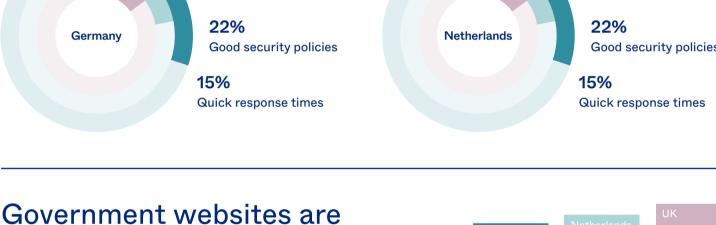

## the safest pair of hands Percentage who rated government websites as the digital channel they trust most to handle data safely.

Remote working is opening