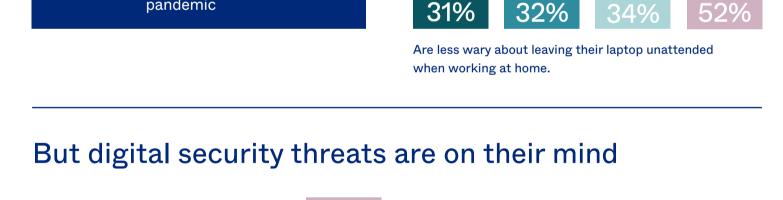

#### the door to cyberthreats As employees get used to working from home, the usual Workers are letting down security precautions are sometimes being forgotten, their guard at home leaving the door open to potential cyber threats.