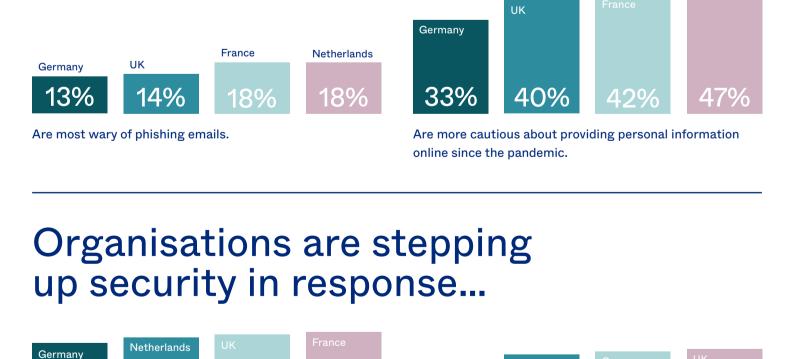

#### 21% 23% 11% Are most concerned about identity theft. Are most concerned about data breaches.

Netherlands

#### 26% 28% 19% Have introduced new technologies like multi-factor Have enhanced training for staff. authentication.

security steps.