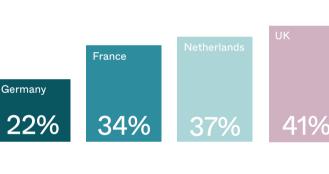

#### the door to cyberthreats As employees get used to working from home, the usual Workers are letting down security precautions are sometimes being forgotten, their guard at home leaving the door open to potential cyber threats.

pandemic

Netherlands

France

Have been the victim of a cyberattack during the