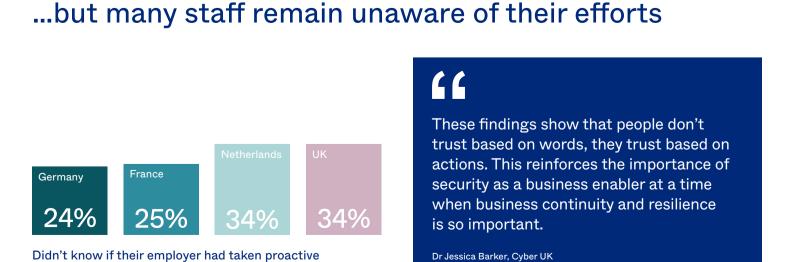

#### 26% 28% 19% Have introduced new technologies like multi-factor Have enhanced training for staff. authentication.

security steps.