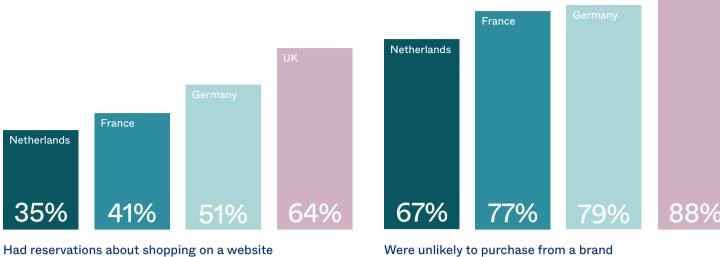

# Trust is crucial to succeed in today's landscape

they didn't trust.

they hadn't heard of.

### But breaching it Security is a key driver can be costly

after hearing of a data breach.

authentication are most important in order to trust a brand.

What makes people most likely to trust a brand?