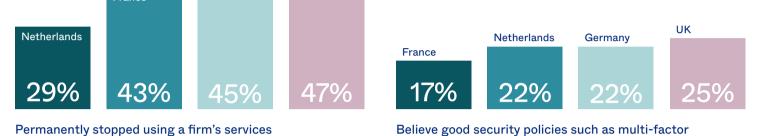

### But breaching it Security is a key driver can be costly

after hearing of a data breach.

authentication are most important in order to trust a brand.

What makes people most likely to trust a brand?