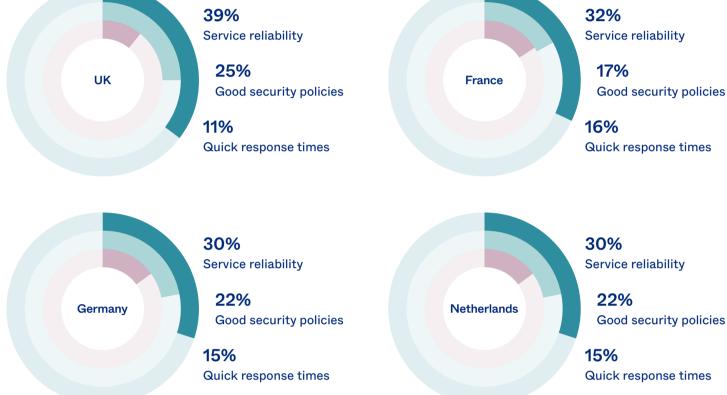

### But breaching it Security is a key driver can be costly

after hearing of a data breach.

authentication are most important in order to trust a brand.

What makes people most likely to trust a brand?