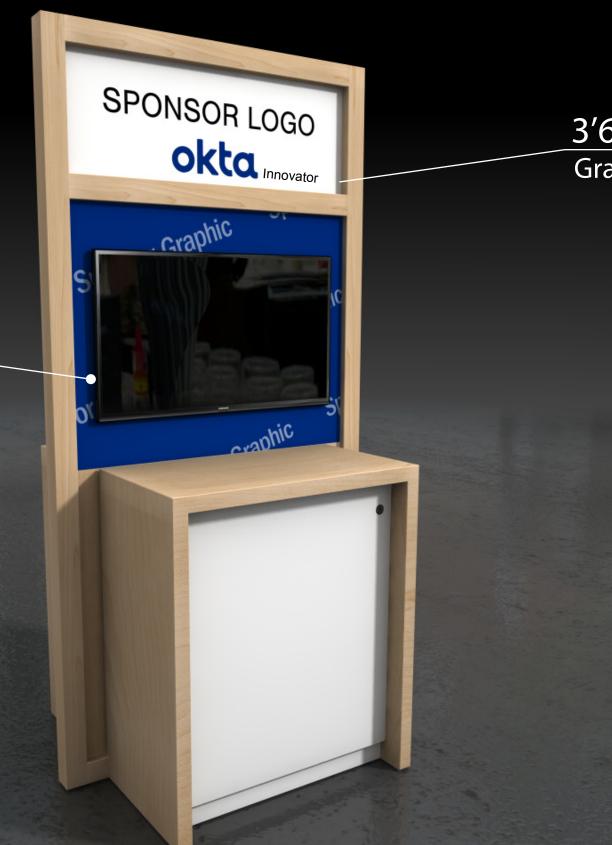

#### **Emerging Sponsor**

Inclusions: (1) Header with Sponsor Logo (1) Demo Counter (1) 40" Monitor (1) Electrical Drop (5 amp) (1) Waste Basket

> 3'6"w 2'9"h **Graphic Panel**

© 2022 T3 Expo, LLC. All rights reserved. Publication, distribution, disclosure, copying or use of information, documents, design and disclosures contained herein is strictly prohibited without the express written consent of T3 Expo, LLC. Conceptual design only, actual product may vary. 080422v02

# 3'6"w 1'2"h **Graphic Panel**

T3expo<sup>®</sup> Save money. Grow your event.