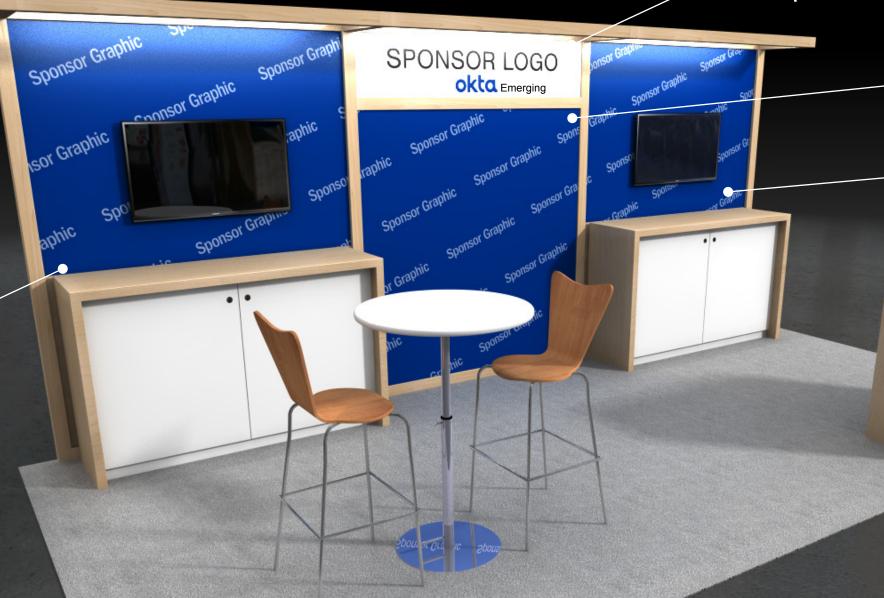

#### **Gold Sponsor**

Inclusions:

- (1) Header with Sponsor Logo(3) Custom Sponsor Back Wall Graphic Panels
- (2) Demo Counters
- (1) Reception Counter with Sponsor Logo
- (2) 40" Monitors
- (1) Bar Table
- (2) Barstools
- (2) Electrical Drops (5 amp)
- (1) Waste Basket

#### IInclusions:

- (1) Header with Sponsor Logo
- (3) Custom Sponsor Back Wall Graphic Panels

Sponsor Graphic

sor Graphic

aphic

Sb

Sponsor Graphic

- (2) Demo Counters
- (1) Reception Counter with Sponsor Logo
- (2) 40" Monitors
- (2) Accent Chairs
- (1) End Table
- (2) Electrical Drops (5 amp)
- (1) Waste Basket