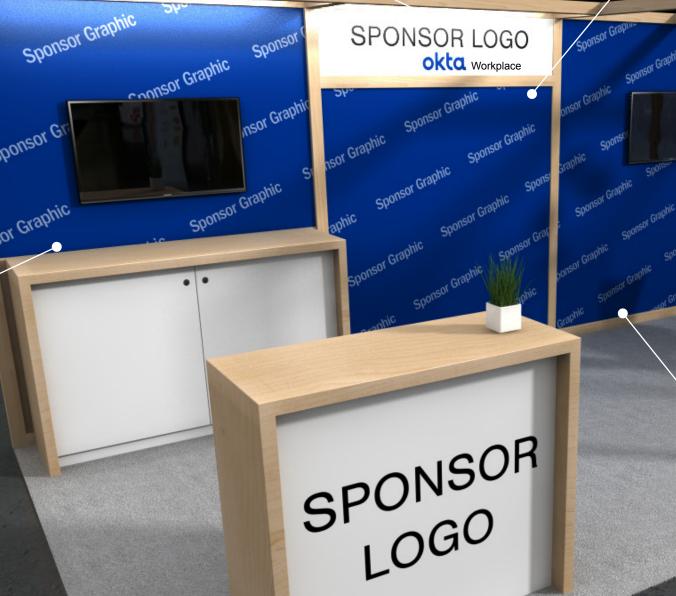

#### **Gold Sponsor**

Inclusions:

- (1) Header with Sponsor Logo(3) Custom Sponsor Back Wall Graphic Panels
- (2) Demo Counters
- (1) Reception Counter with Sponsor Logo
- (2) 40" Monitors
- (1) Bar Table
- (2) Barstools
- (2) Electrical Drops (5 amp)
- (1) Waste Basket

#### IInclusions:

- (1) Header with Sponsor Logo
- (3) Custom Sponsor Back Wall Graphic Panels

Sponsor Graphic

sor Graphic

aphic

Sb

Sponsor Graphic

- (2) Demo Counters
- (1) Reception Counter with Sponsor Logo
- (2) 40" Monitors
- (2) Accent Chairs
- (1) End Table
- (2) Electrical Drops (5 amp)
- (1) Waste Basket

SPONSOR LOGO okta

SPONSOR

LOGO

okta

isor Graphic

Graphic Sponsor Graphic Sponso

sponsi

SPONSOR LOGO