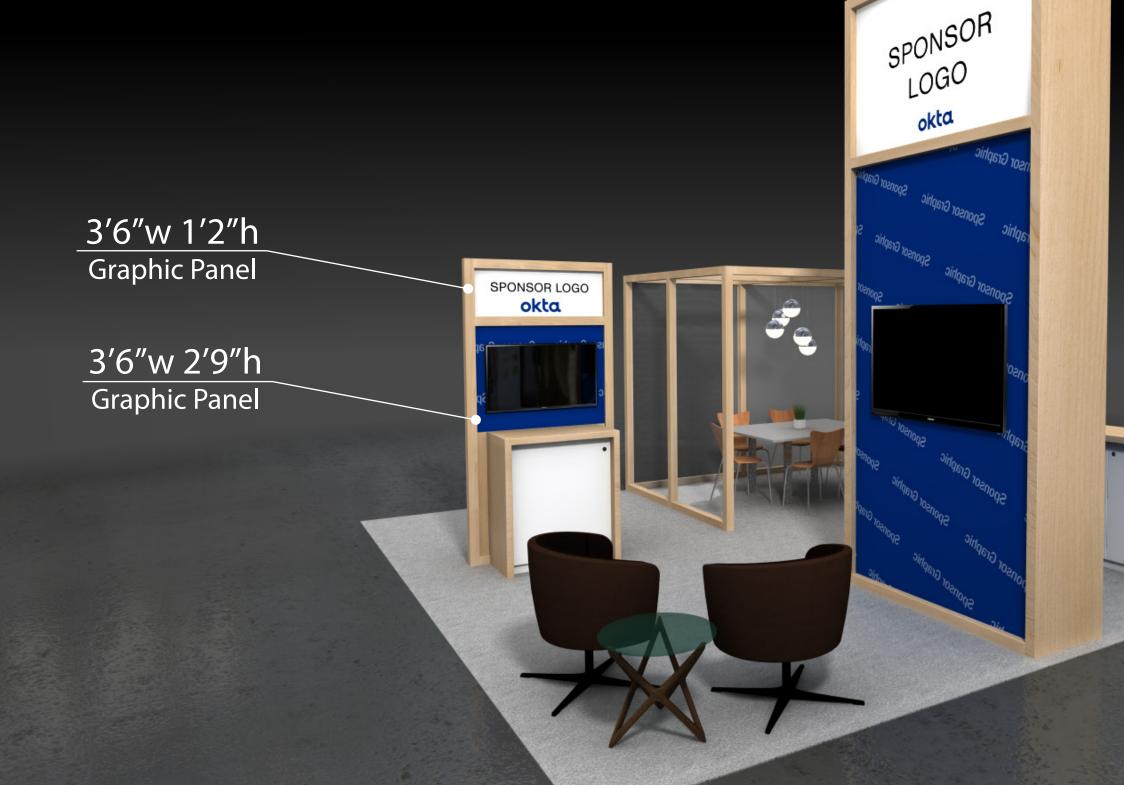

#### **Emerging Sponsor**

Inclusions: (1) Header with Sponsor Logo (1) Demo Counter (1) 40" Monitor (1) Electrical Drop (5 amp) (1) Waste Basket

> 3'6"w 2'9"h **Graphic Panel**

© 2022 T3 Expo, LLC. All rights reserved. Publication, distribution, disclosure, copying or use of information, documents, design and disclosures contained herein is strictly prohibited without the express written consent of T3 Expo, LLC. Conceptual design only, actual product may vary. 080422v02

# 3'6"w 1'2"h **Graphic Panel**

T3expo<sup>®</sup> Save money. Grow your event.