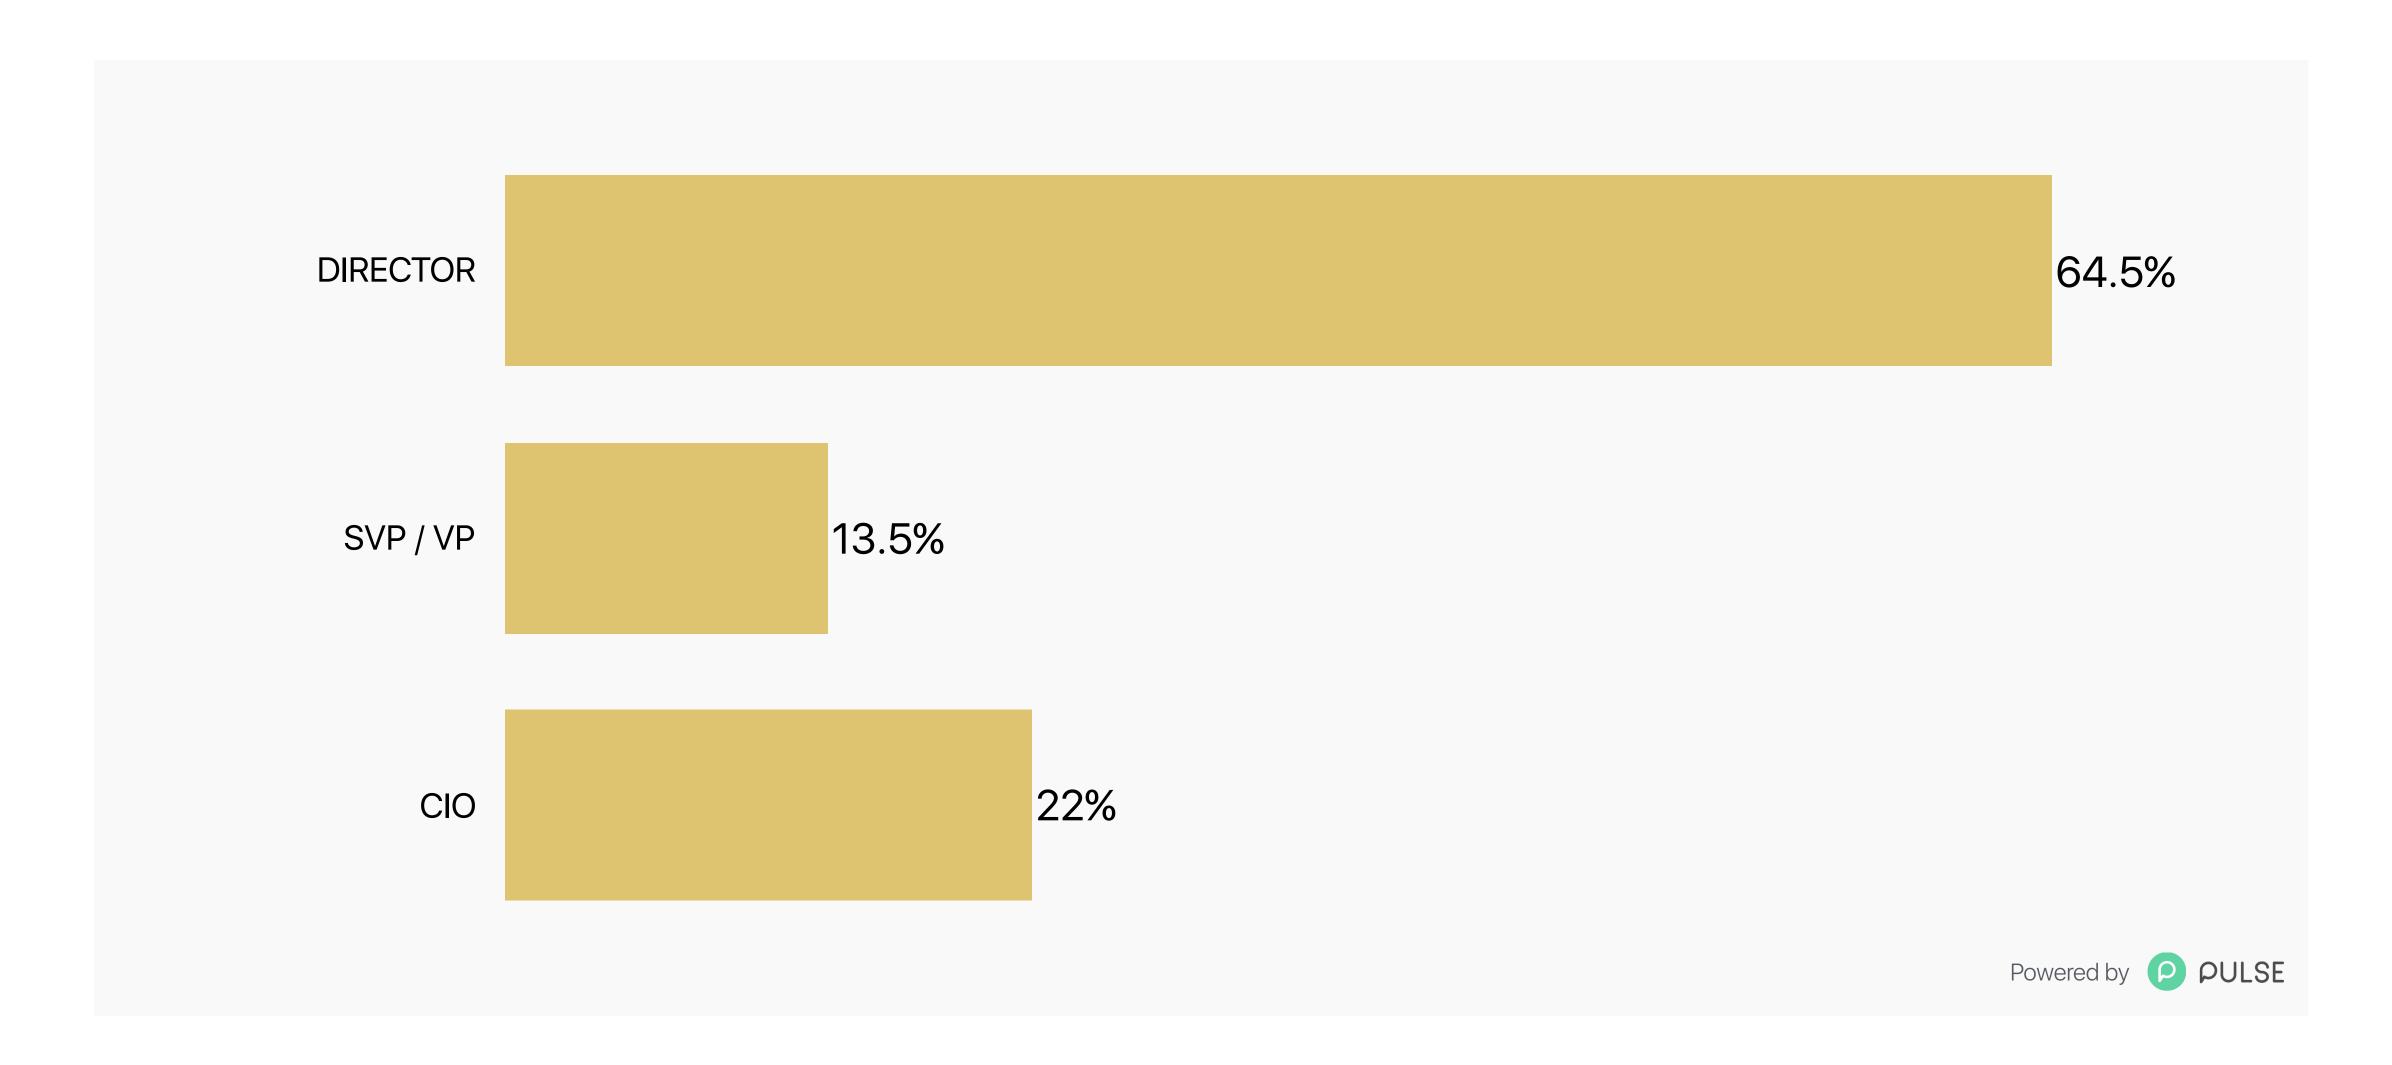

## SURVEY - ROLES

The participants included decision makers in IT across industries. In particular users were Director-level or above. A distribution is available below.

RESULTS