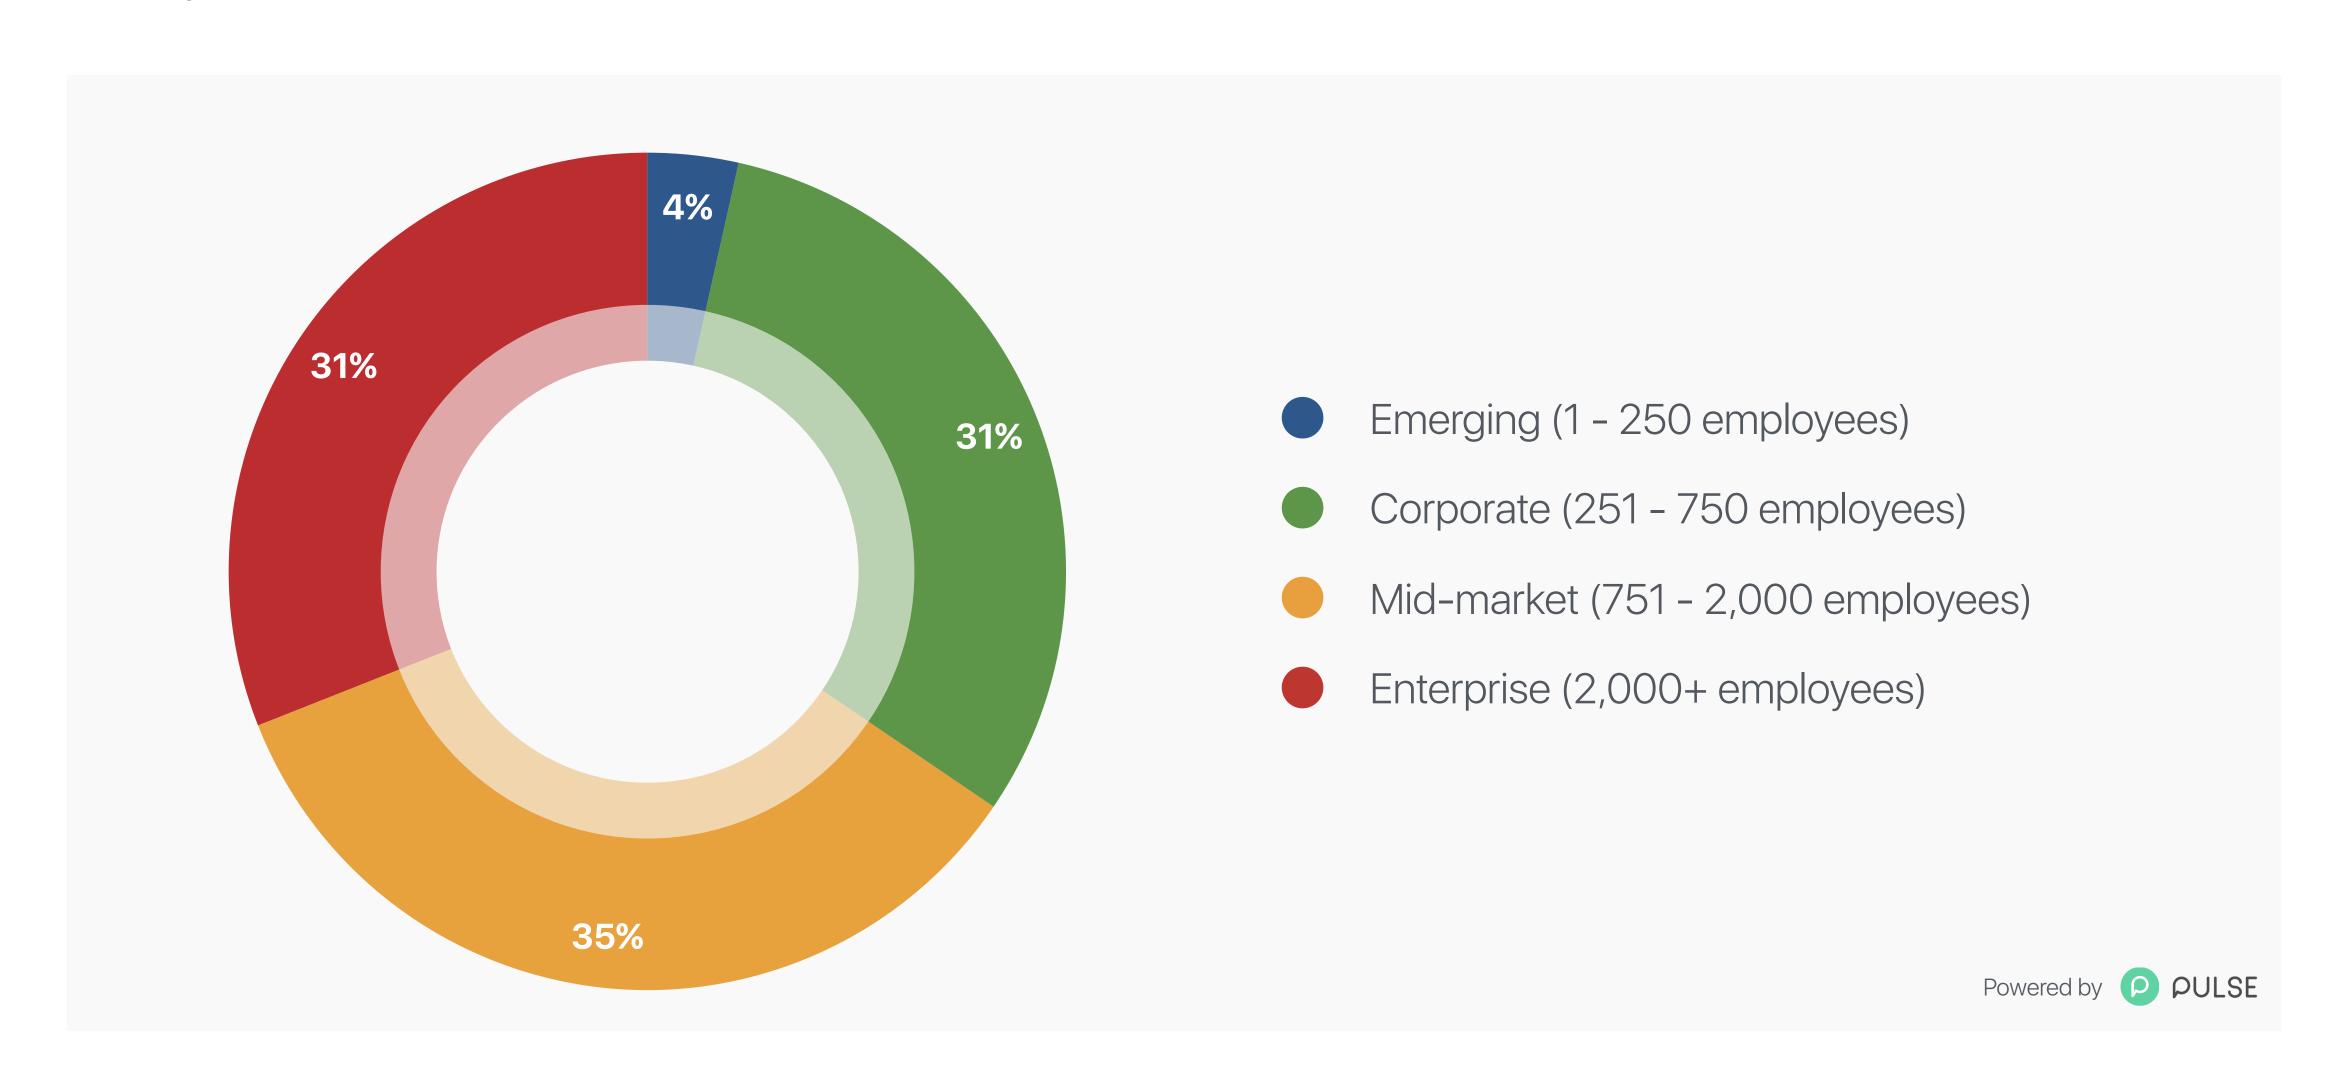

## **SURVEY - COMPANY SIZE**

This data was collected via 200 participants primarily based in North America. Companies in this survey range from 100 employees to over 10,000.