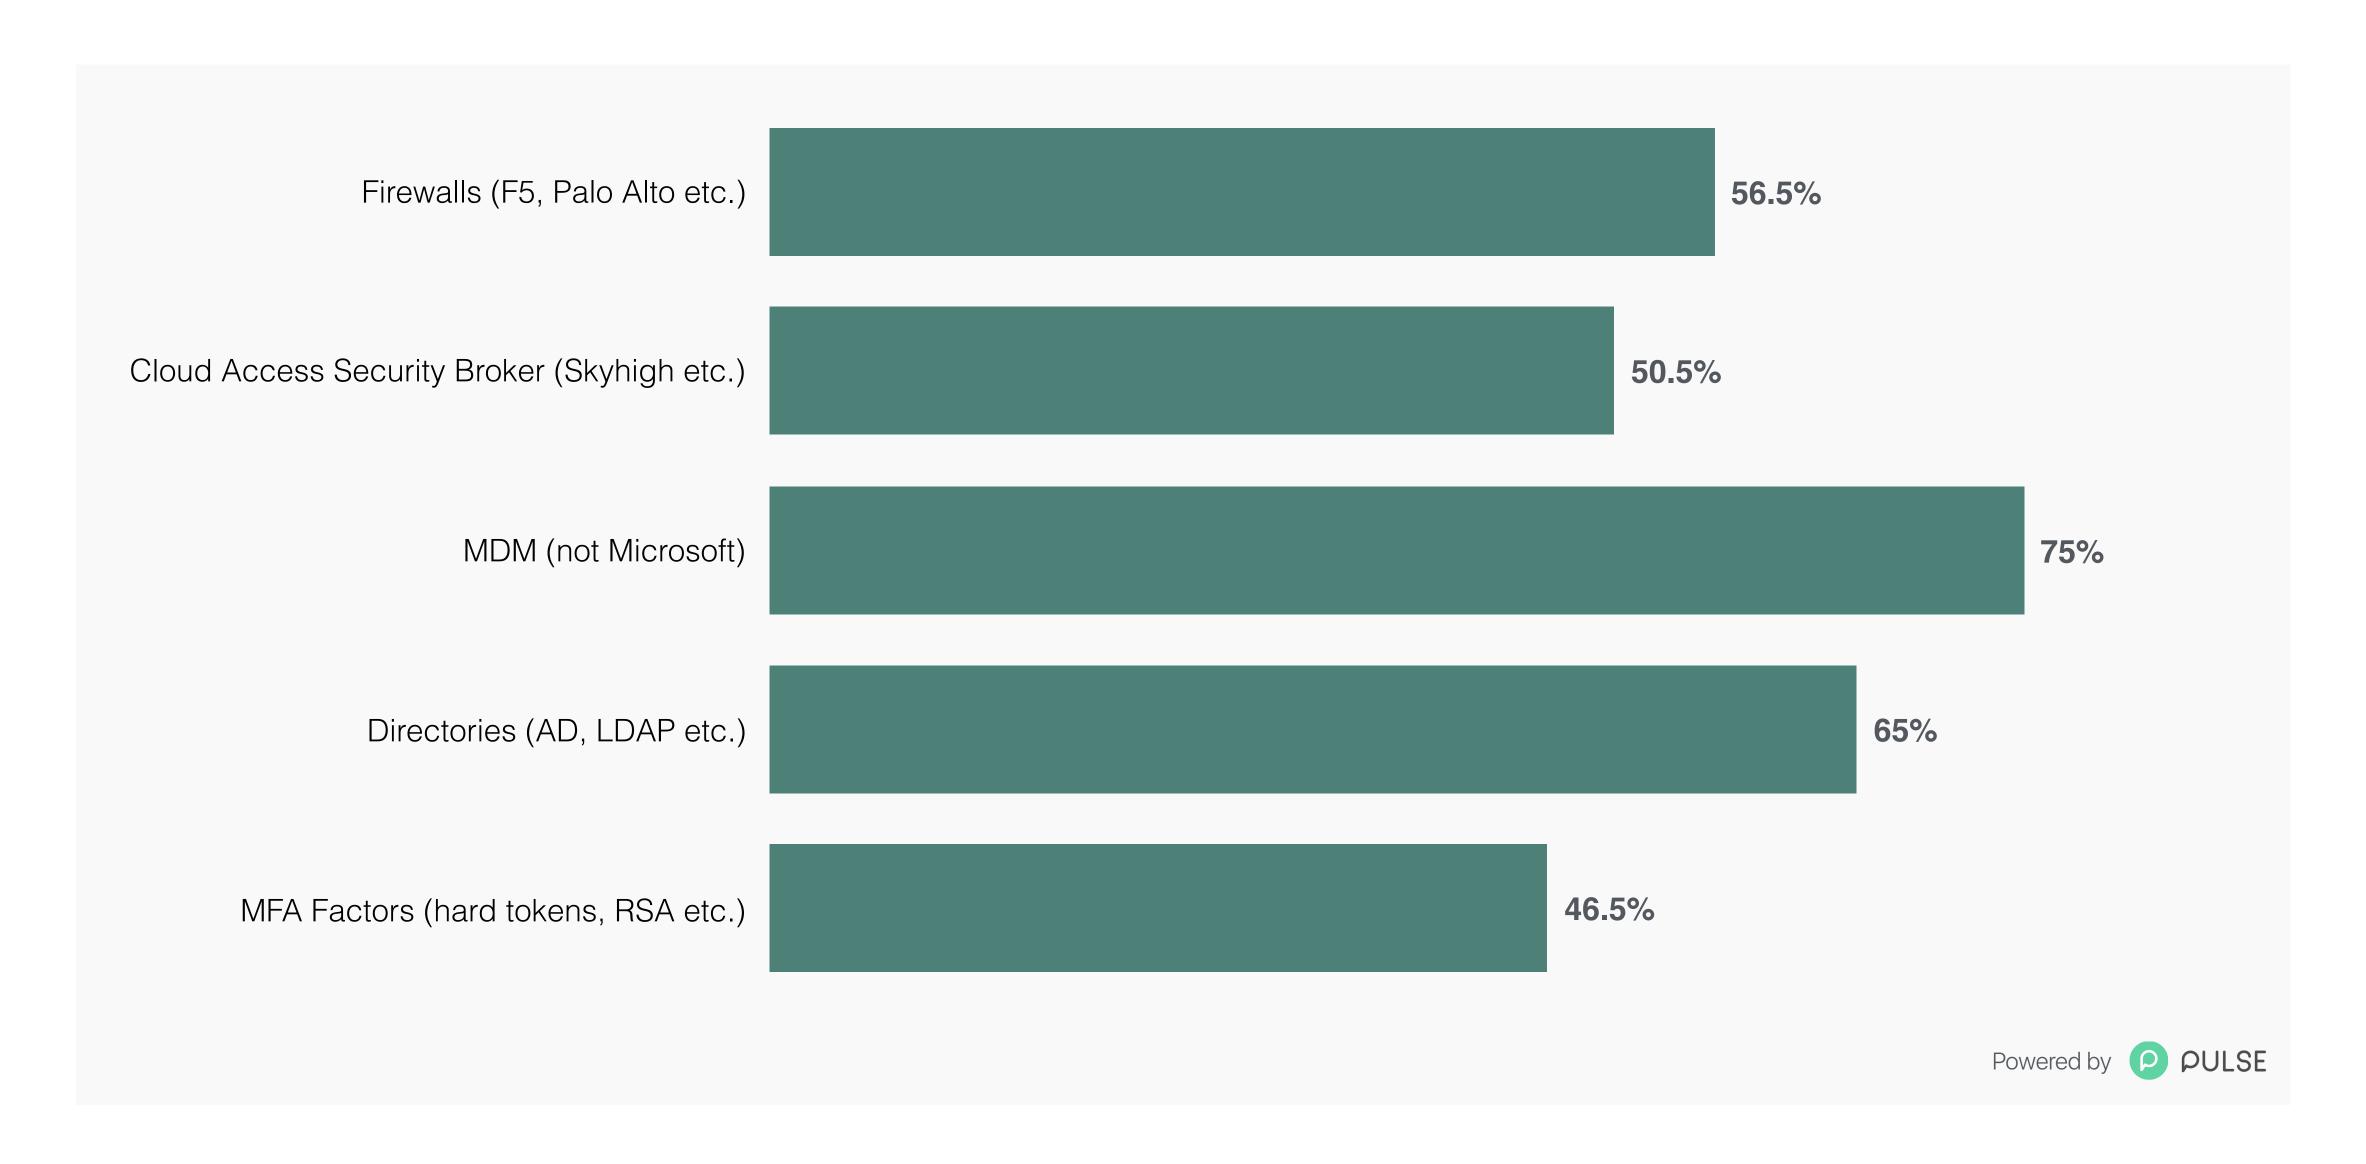

#### WHICH OF THE FOLLOWING INTEGRATIONS ARE IMPORTANT FOR AN ACCESS MANAGEMENT SOLUTION?

ABOUT