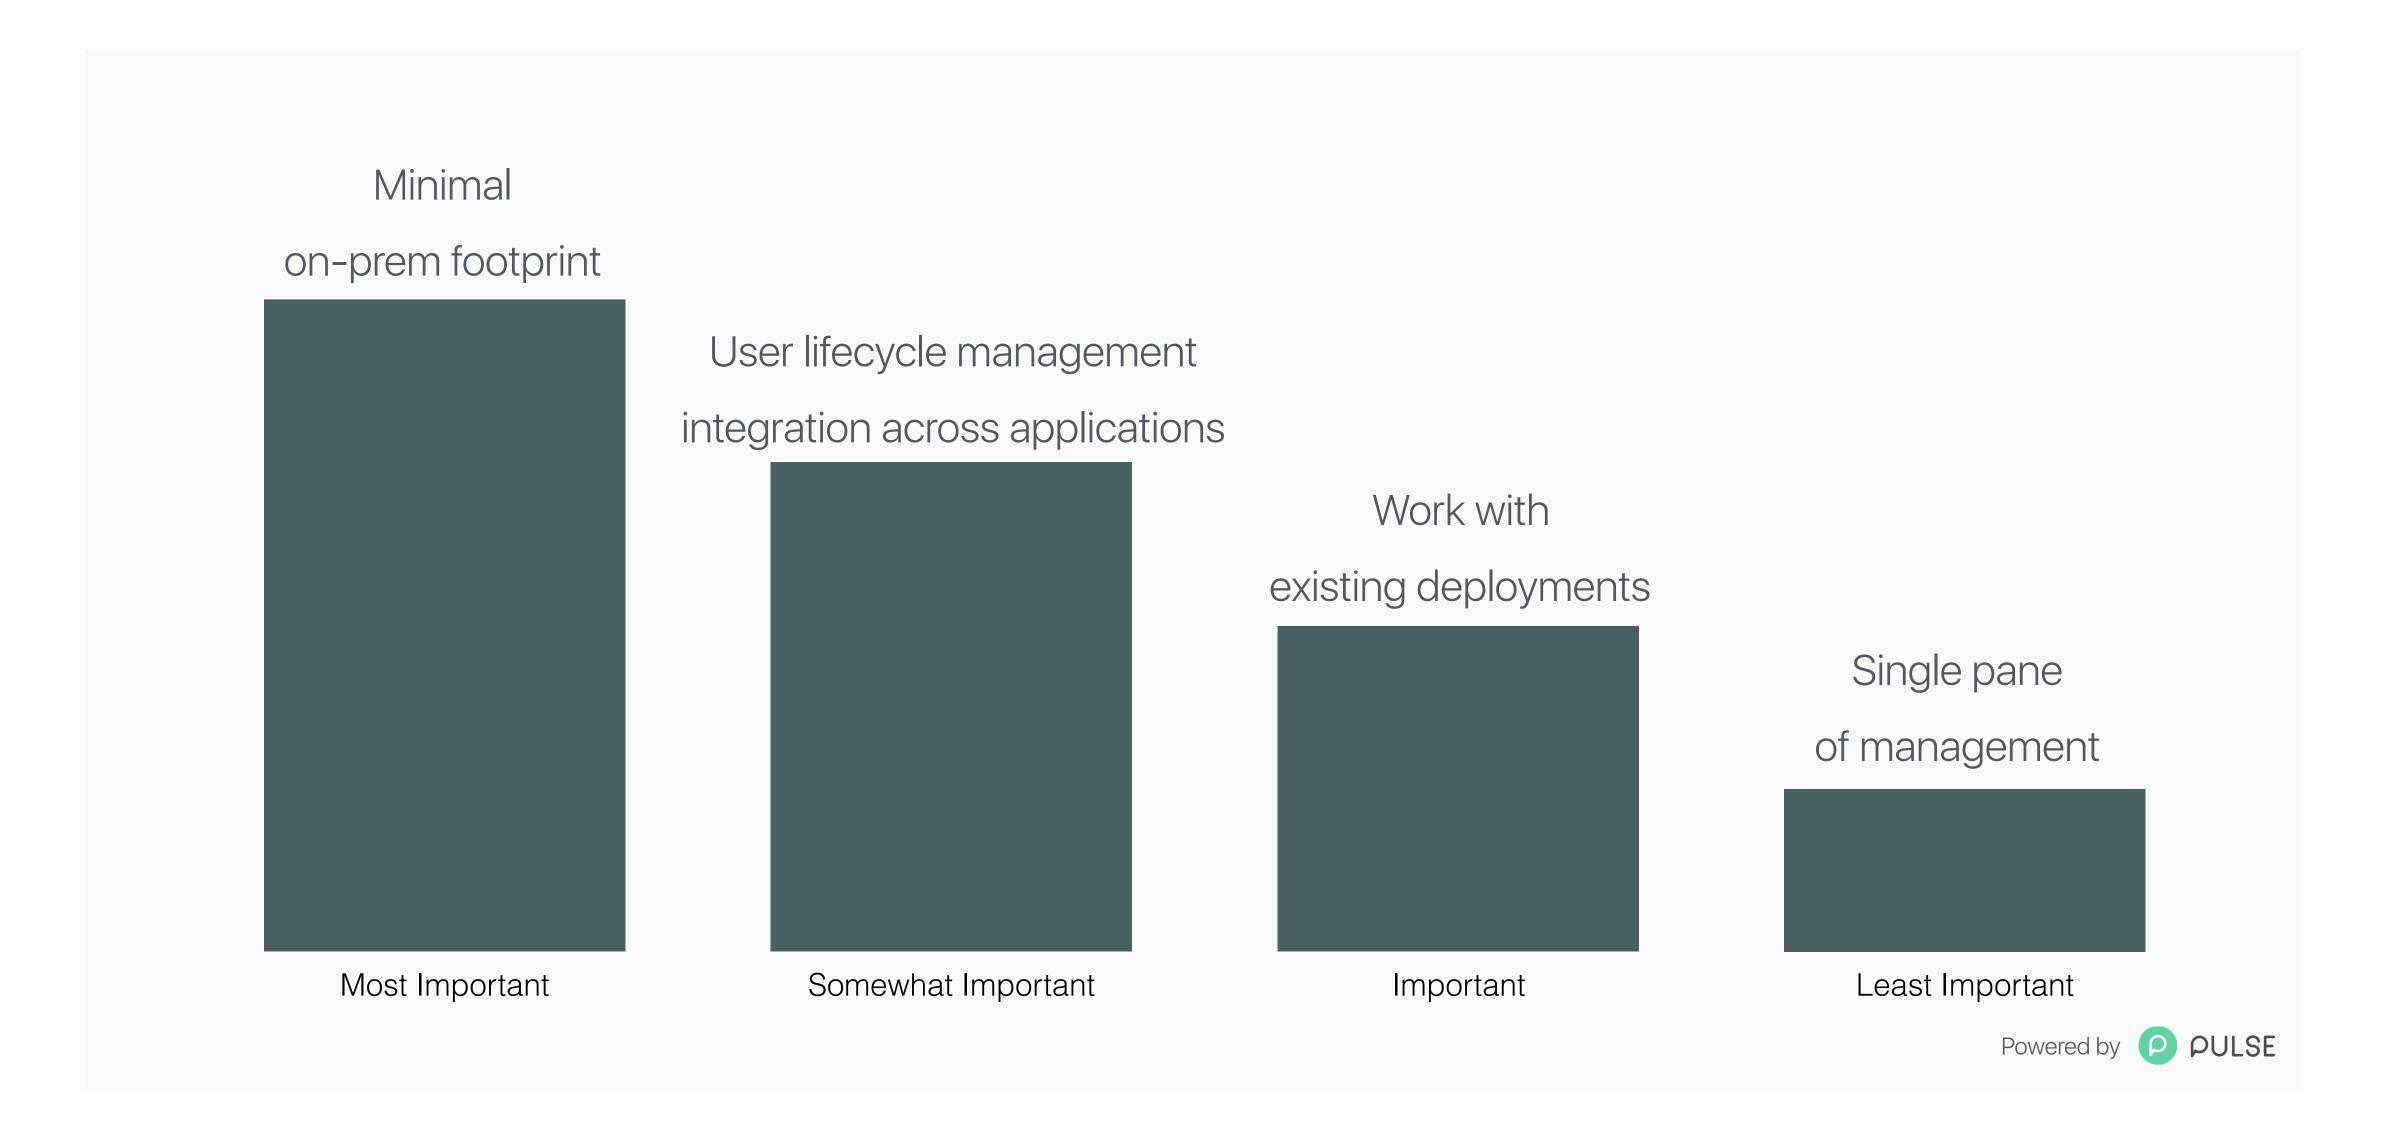

## FOR AN ACCESS MANAGEMENT SOLUTION, RANK ORDER THE IMPORTANCE OF THE FOLLOWING: