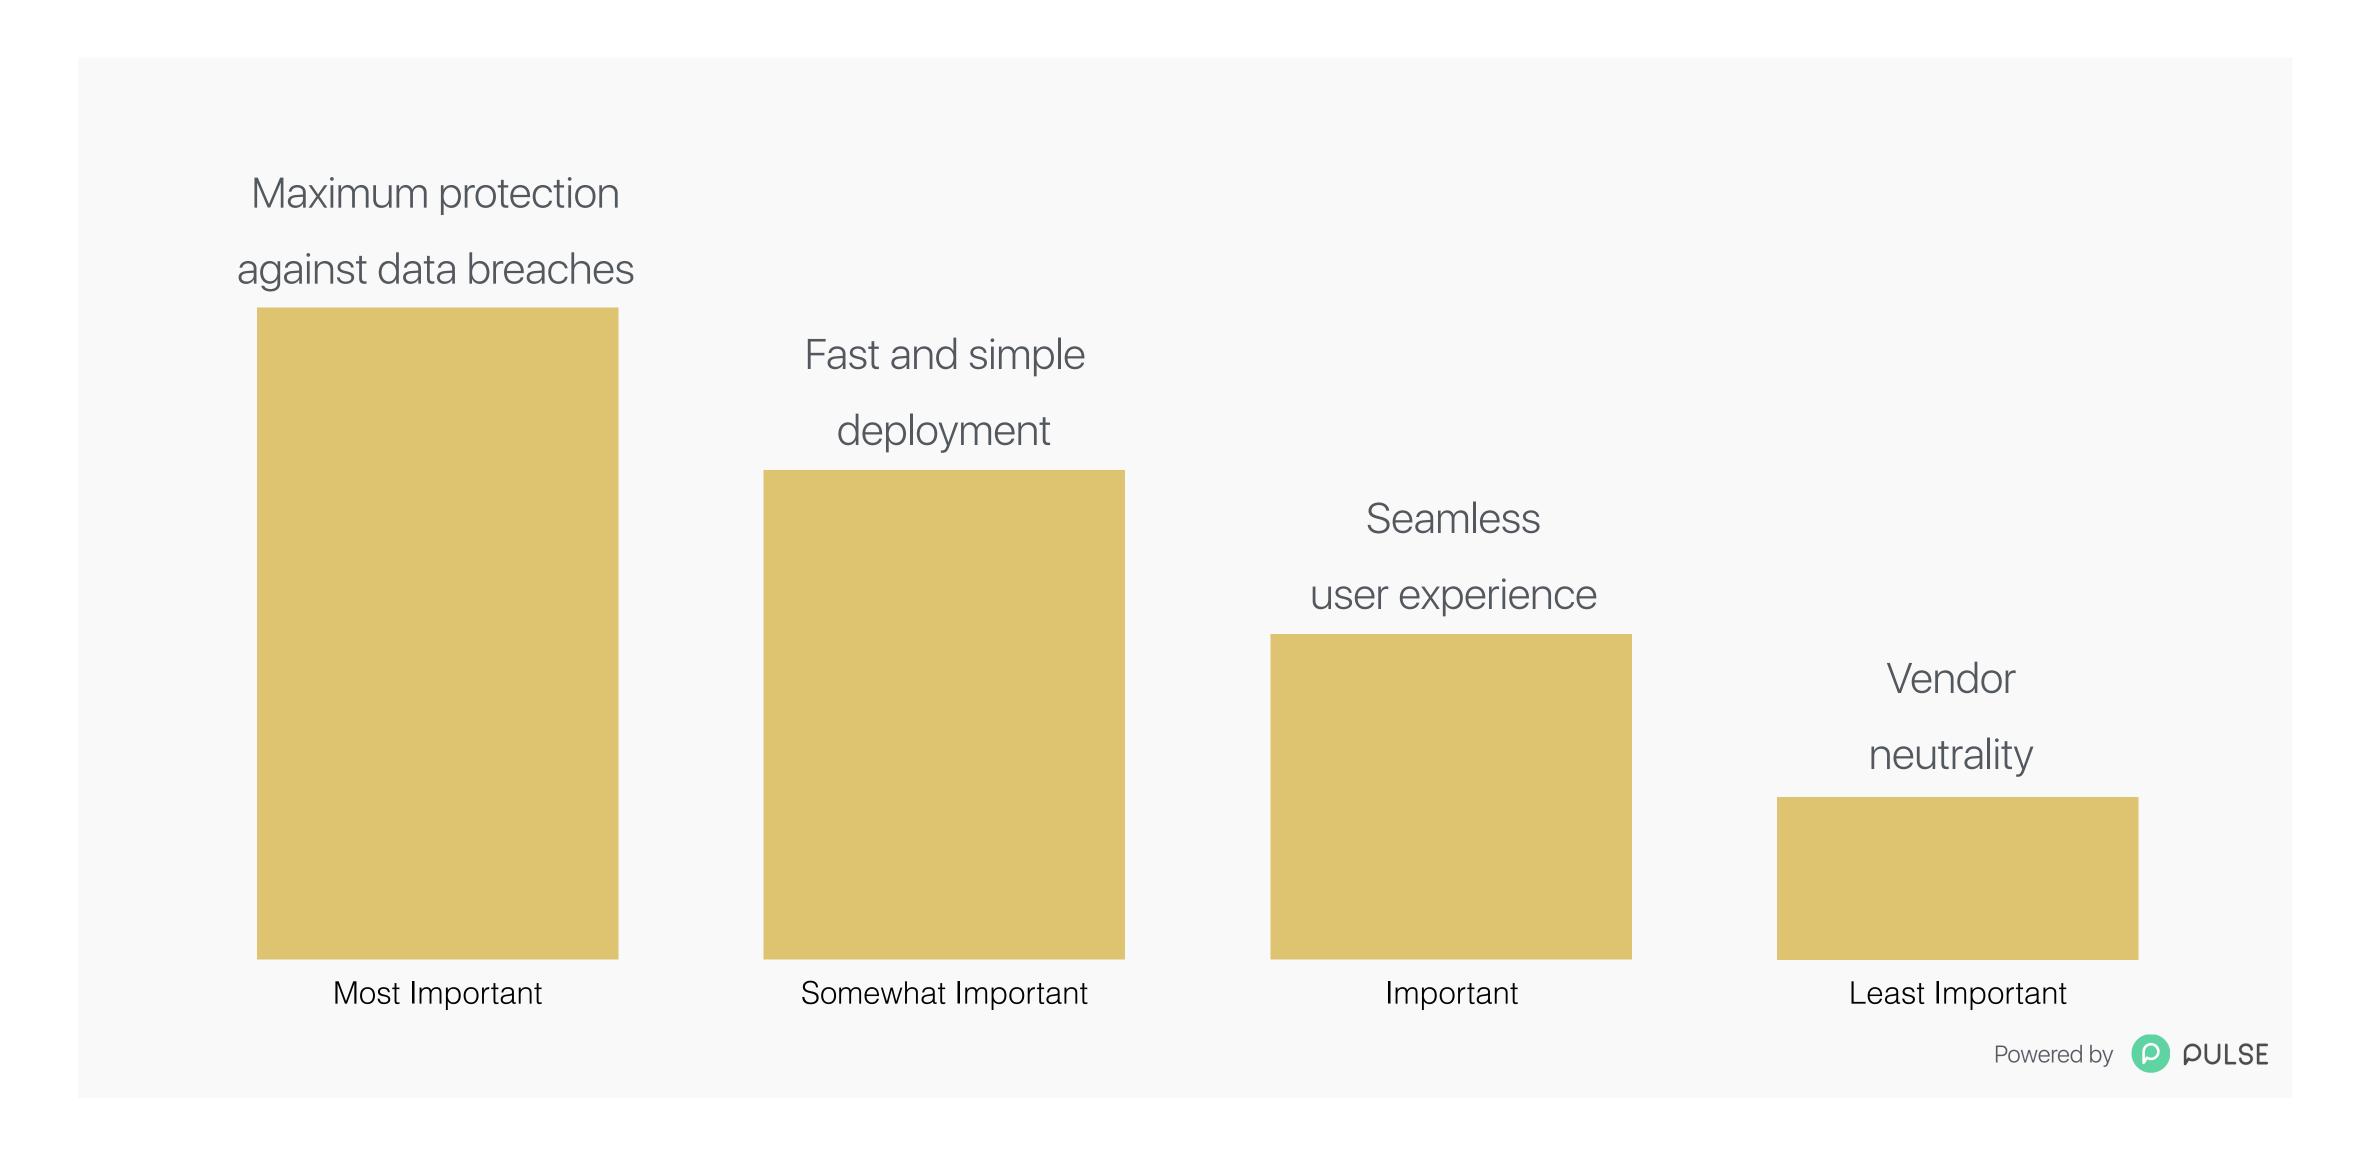

## WHEN CHOOSING THE ARCHITECTURE FOR 0365, RANK ORDER THE IMPORTANCE OF THE FOLLOWING: