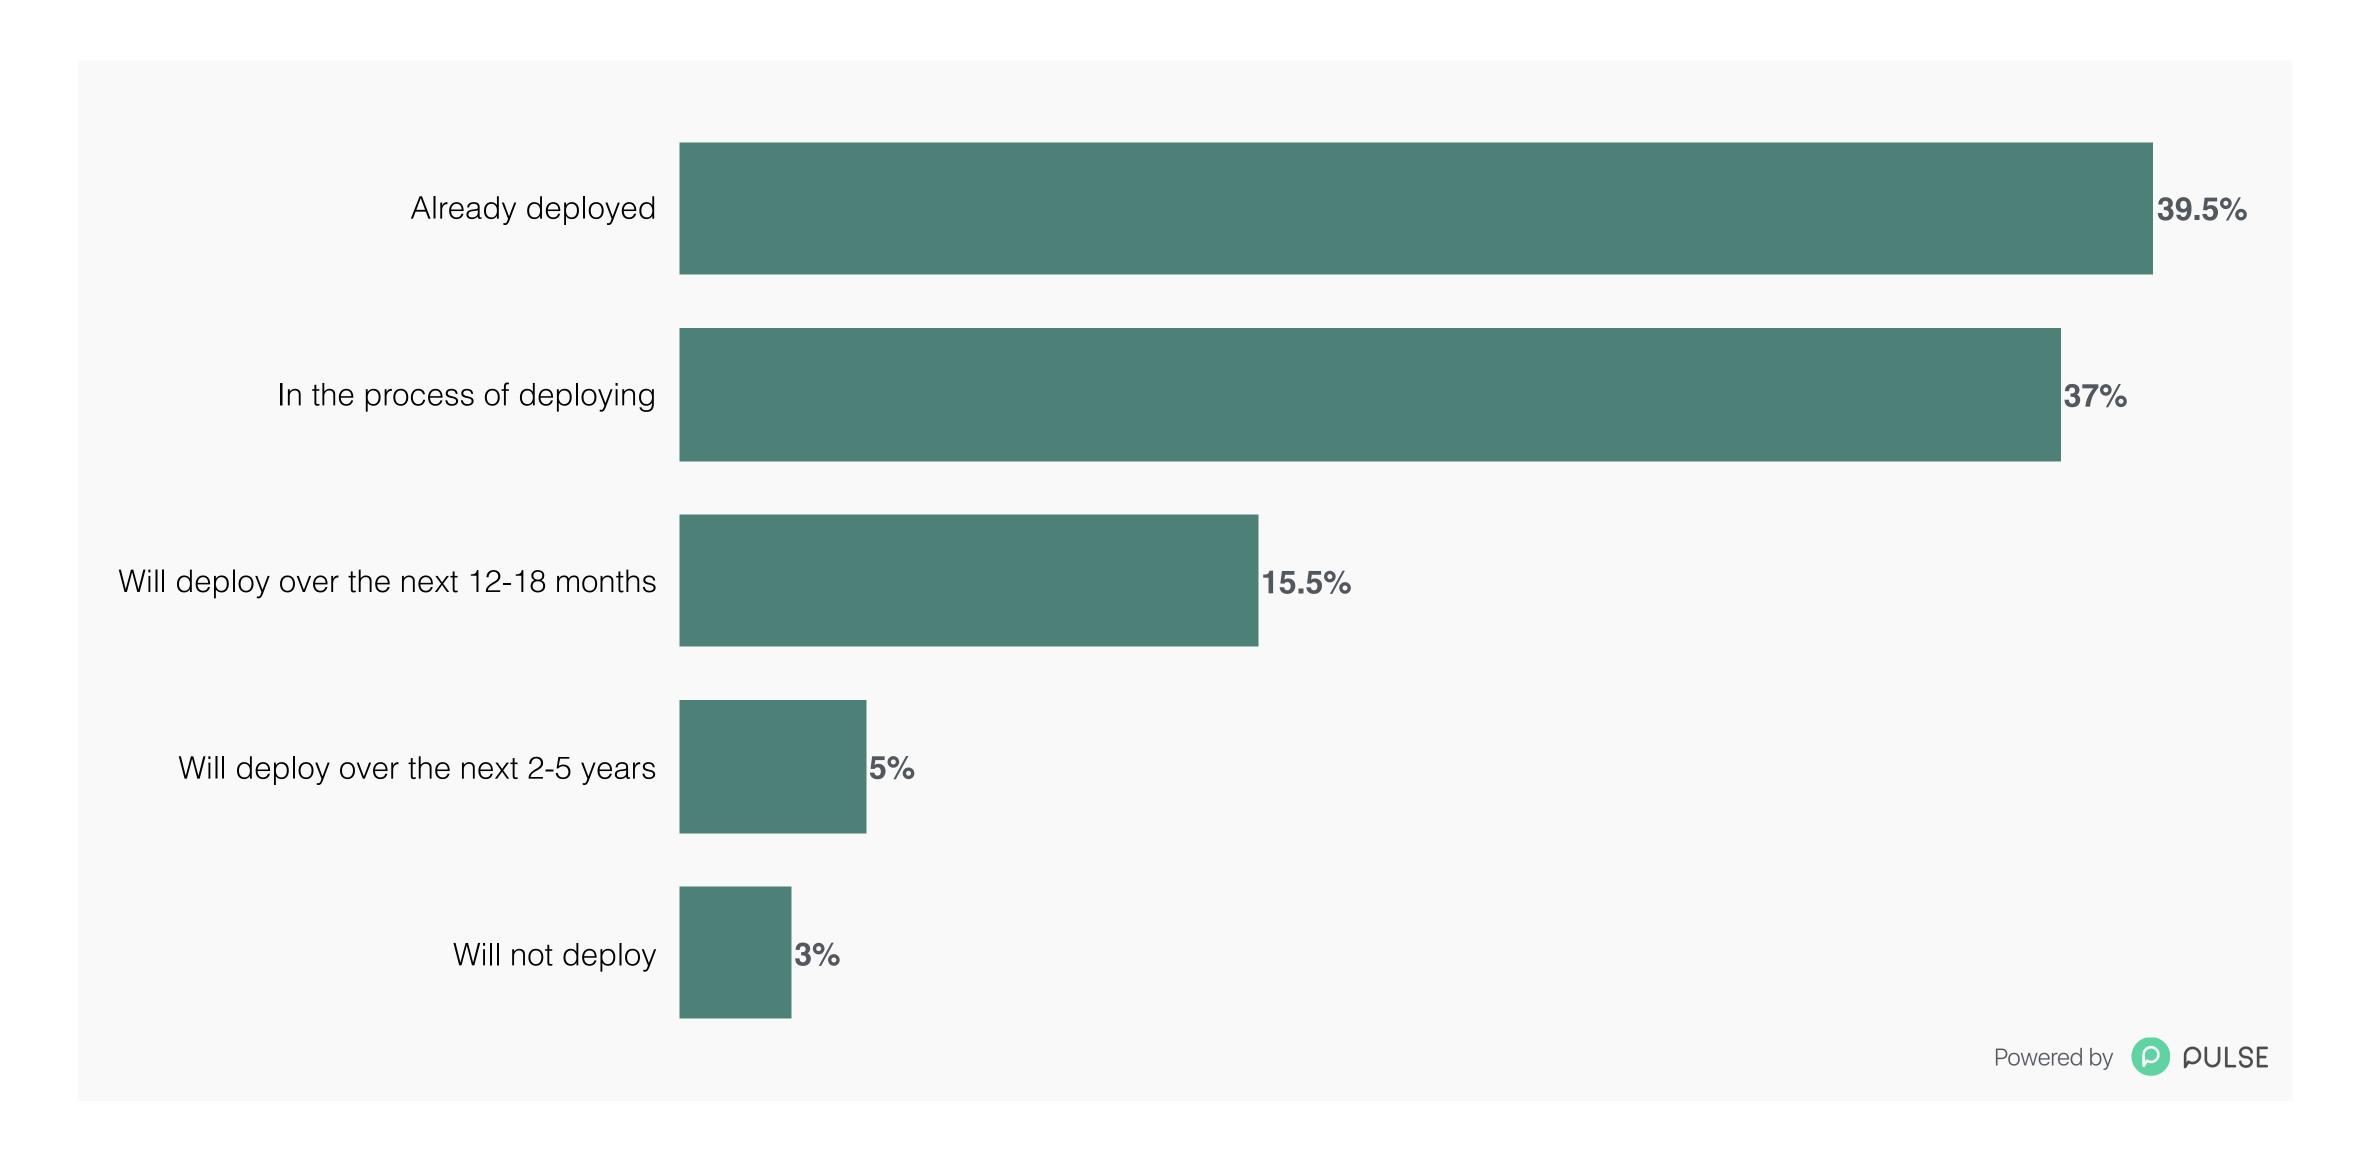

METHODOLOGY & PARTICIPANTS

## **SURVEY - COMPANY SIZE**

This data was collected via 200 participants primarily based in North America. Companies in this survey range from 100 employees to over 10,000.



## SURVEY - ROLES

The participants included decision makers in IT across industries. In particular users were Director-level or above. A distribution is available below.



RESULTS

## PULSE #1 - CHOOSE ONE

### HAVE YOU DEPLOYED 0365?



### PULSE #2 - SELECT ALL THAT APPLY

# WHAT OTHER CLOUD APPLICATIONS HAVE YOU DEPLOYED OR PLANNING TO DEPLOY? (SELECT ALL THAT APPLY)



### PULSE #3 - RANKING

## WHEN CHOOSING THE ARCHITECTURE FOR 0365, RANK ORDER THE IMPORTANCE OF THE FOLLOWING:



## PULSE #4 - RANKING

## FOR AN ACCESS MANAGEMENT SOLUTION, RANK ORDER THE IMPORTANCE OF THE FOLLOWING:



#### PULSE #5 - SELECT ALL THAT APPLY

#### WHICH OF THE FOLLOWING INTEGRATIONS ARE IMPORTANT FOR AN ACCESS MANAGEMENT SOLUTION?



ABOUT



## **ABOUT PULSE Q&A**

Pulse delivers the latest business trends and insights via bite-sized Q&A. Built for both professionals and businesses, it is the fastest way to ask and answer questions. The platform enables users to create questions and serve it to peers, customers, or prospects, and co