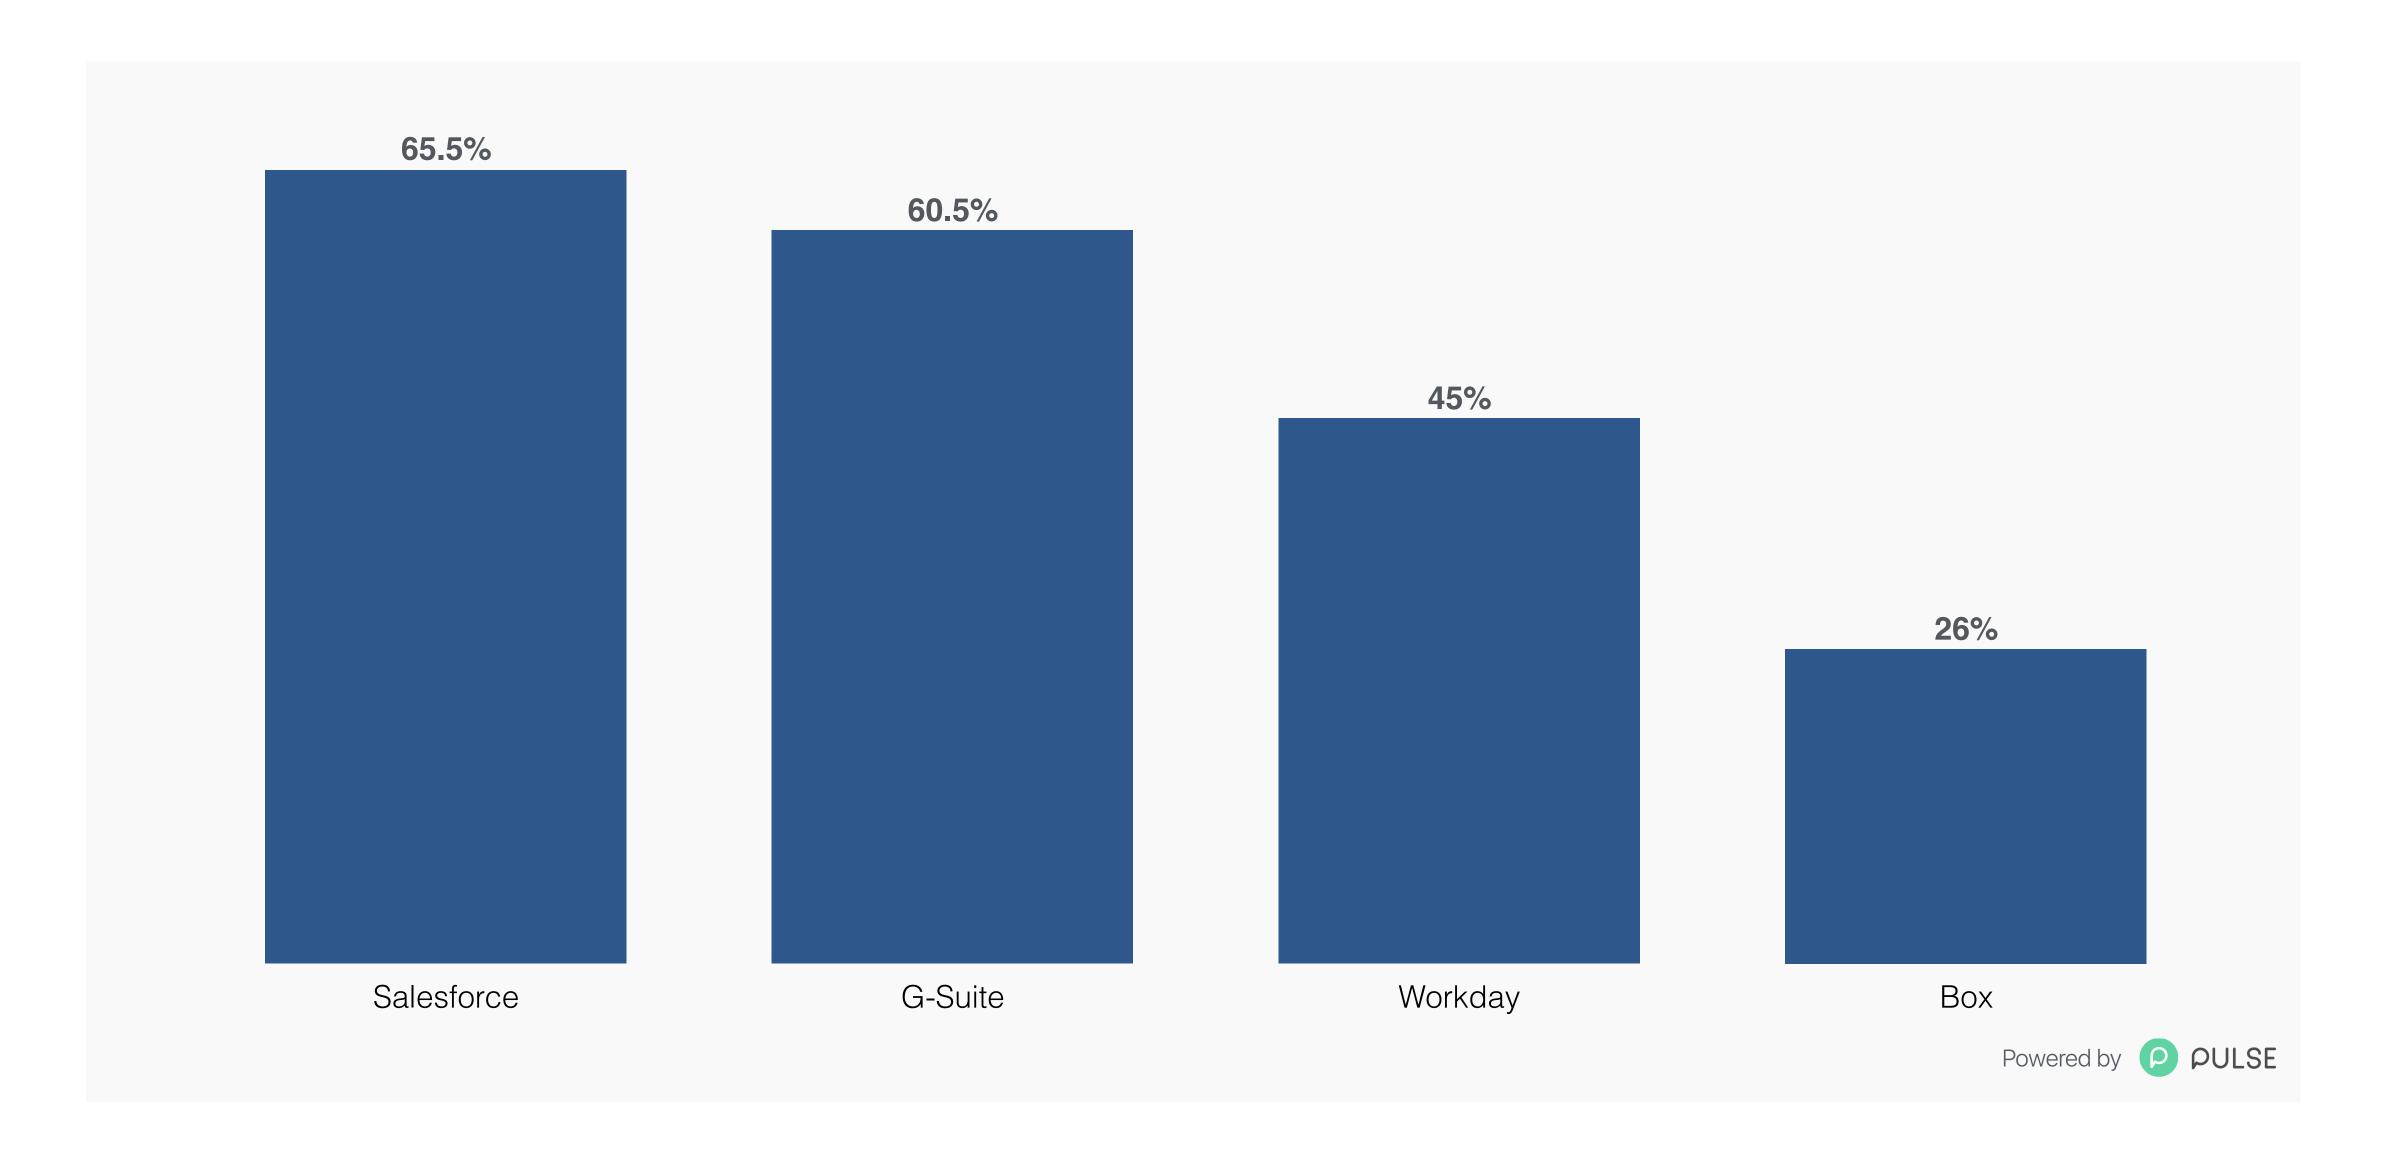

### PULSE #2 - SELECT ALL THAT APPLY

# WHAT OTHER CLOUD APPLICATIONS HAVE YOU DEPLOYED OR PLANNING TO DEPLOY? (SELECT ALL THAT APPLY)